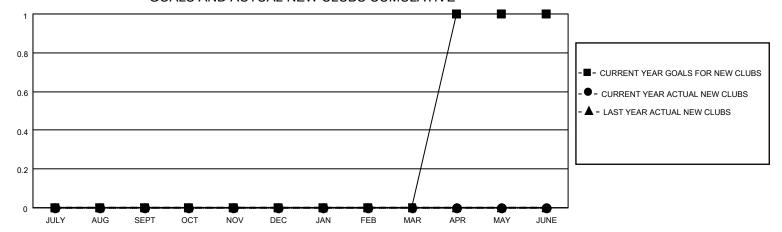

## District 14 N

| Results as | of. | 2/31 | 1/2023 |
|------------|-----|------|--------|
|            |     |      |        |

| Clubs                 |               |           | Members               |               |                       |                         |                                                    |
|-----------------------|---------------|-----------|-----------------------|---------------|-----------------------|-------------------------|----------------------------------------------------|
| RESULTS FOR 2023-2024 |               |           | RESULTS FOR 2023-2024 |               |                       |                         |                                                    |
| QUARTER               | NEW CLUB GOAL | NEW CLUBS | DROPPED CLUBS         | QUARTER MEMB  | ER GROWTH NET<br>GOAL | MEMBER GROWTH<br>ACTUAL | DROPPED<br>MEMBERS ACTUAL<br>(including transfers) |
| JULY/AUG/SEPT         | 0             | 0         | 0                     | JULY/AUG/SEPT | 15                    | 9                       | 28                                                 |
| OCT/NOV/DEC           | 0             | 0         | 0                     | OCT/NOV/DEC   | 25                    | 0                       | 0                                                  |
| JAN/FEB/MAR           | 0             | 0         | 0                     | JAN/FEB/MAR   | 15                    | 0                       | 0                                                  |
| APR/MAY/JUNE          | 1             | 0         | 0                     | APR/MAY/JUNE  | 20                    | 0                       | 0                                                  |

### GOALS AND ACTUAL NEW CLUBS CUMULATIVE