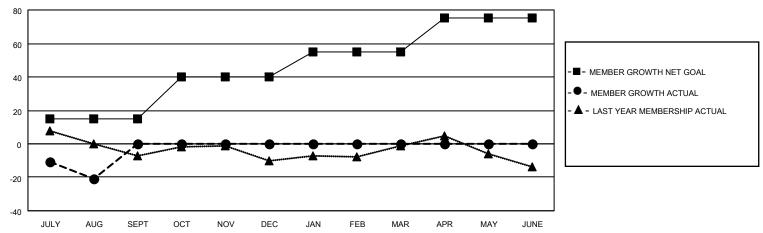

## District 14 N

| Results as | of. | 2/31 | 1/2023 |
|------------|-----|------|--------|
|            |     |      |        |

| Clubs                 |               |           | Members               |               |                       |                         |                                                    |
|-----------------------|---------------|-----------|-----------------------|---------------|-----------------------|-------------------------|----------------------------------------------------|
| RESULTS FOR 2023-2024 |               |           | RESULTS FOR 2023-2024 |               |                       |                         |                                                    |
| QUARTER               | NEW CLUB GOAL | NEW CLUBS | DROPPED CLUBS         | QUARTER MEMB  | ER GROWTH NET<br>GOAL | MEMBER GROWTH<br>ACTUAL | DROPPED<br>MEMBERS ACTUAL<br>(including transfers) |
| JULY/AUG/SEPT         | 0             | 0         | 0                     | JULY/AUG/SEPT | 15                    | 9                       | 28                                                 |
| OCT/NOV/DEC           | 0             | 0         | 0                     | OCT/NOV/DEC   | 25                    | 0                       | 0                                                  |
| JAN/FEB/MAR           | 0             | 0         | 0                     | JAN/FEB/MAR   | 15                    | 0                       | 0                                                  |
| APR/MAY/JUNE          | 1             | 0         | 0                     | APR/MAY/JUNE  | 20                    | 0                       | 0                                                  |

#### GOALS AND ACTUAL MEMBERS CUMULATIVE

| DROPPED CLUBS: 0 |    | 4 CLUBS OF 36 ADDED 1 OR<br>MORE NEW MEMBERS | GENDER DISTRIBUTION           |              |  |
|------------------|----|----------------------------------------------|-------------------------------|--------------|--|
|                  |    | MORE NEW MEMBERS                             | MALE                          | 643 (70.20%) |  |
|                  |    |                                              | FEMALE                        | 273 (29.80%) |  |
| DROPPED MEMBERS  |    |                                              | NON BINARY                    | 0 (0.00%)    |  |
|                  | •  |                                              | PREFER NOT TO ANSWER          | 0 (0.00%)    |  |
| DECEASED         | 2  |                                              |                               |              |  |
| CLUB CANCELLED   | 0  | CLICK HERE FOR CUMULATIVE                    | TOTAL FAMILY UNIT MEMBERS 186 |              |  |
| OTHER            | 26 | MEMBERSHIP DATA                              |                               |              |  |
| TOTAL            | 28 |                                              | FAMILY MEMBERS PAYING HAI     | LF DUES 99   |  |
|                  |    |                                              |                               |              |  |